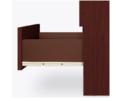

# Drawers

Are constructed with both dowel and mechanical fasteners for additional strength. 100lb static and dynamic load Euro Drawer Slides allow for easy opening and closing.

# **Clothes Rod**

Standard clothing rod may be attached at ADA height of 48" from the floor.