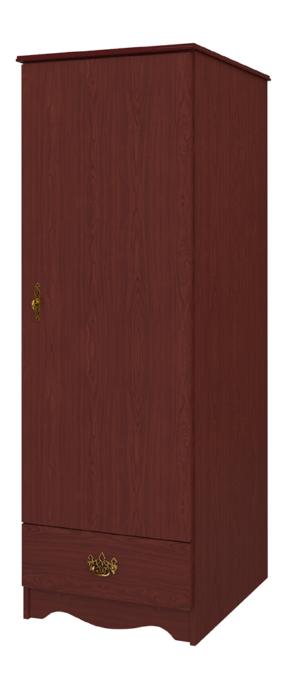

# beaufort

Single Wardrobe 1 Drawer, 1 Door

# beaufort Single Wardrobe 1 Drawer, 1 Door

Kwalu's Beaufort Collection delivers a traditional casegood to senior living environments. The gently radiused corners, overlay door and drawer design and OG edging contribute to a sense of refinement and classic elegance your residents will appreciate. The product is required to be wall mounted for safety. Using the kit provided, please follow provided instructions exactly.

Model: BEWR11R 25W 23.75D 71H