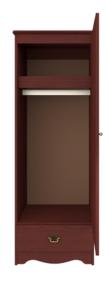

# **Clothes Rod**

Standard clothing rod may be attached at ADA height of 48" from the floor.

# Hardware

Choose from dozens of hardware styles, including ADA compliant options.